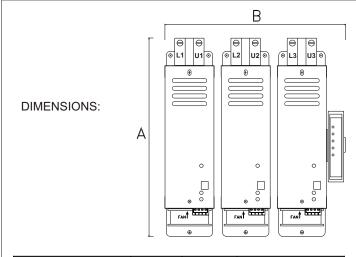

| Versions             | Α   | В   | Depth |  |  |  |
|----------------------|-----|-----|-------|--|--|--|
| 45-65-85A            | 284 | 265 | 141   |  |  |  |
| 125-150A             | 348 | 338 | 169   |  |  |  |
| 180-225A 385 370 196 |     |     |       |  |  |  |
| Dimensions in mm.    |     |     |       |  |  |  |

### **CONDITIONS FOR FITTING:**

The three bodies that make up the three-phase relay must be applied in the cabinet wall at a distance of 10mm between them. Make sure that there are no impediments to the exchange thermal. The third "L3" relay has applied the control module that after fixing may be attached to the two remaining relay with pre-wired terminals supplied.