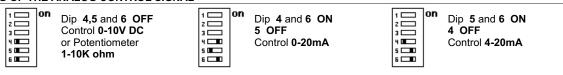

# SETTING OF THE ANALOG CONTROL SIGNAL

NB: The purpose of the trimmer located outside, near the programming Dip, is to reduce from 0 to 100% the control signal so as to limit the power if required.