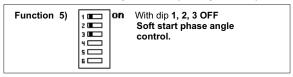

### FUNCTION 5 Phase angle control (analog control.)

NB: Dip switching for program selection should be done with unit switched off, without line voltage and without supply voltage of the card